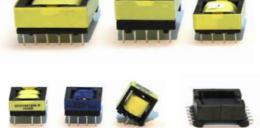

#### **LOW FREQUENCY** TRANSFORMERS

We have several types according to the required power range.

#### **HIGH FREQUENCY** TRANSFORMERS

Full automatic production process for their end application on Switching Mode Power Supplies (SMPS)