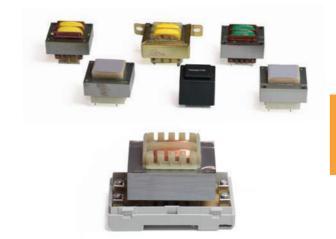

#### **LOW FREQUENCY** TRANSFORMERS

We have several types according to the required power range.

#### **HIGH FREQUENCY** TRANSFORMERS

Full automatic production process for their end application on Switching Mode Power Supplies (SMPS)

#### INDUCTANCE, **FILTERS & CHOKES**

100% customized.